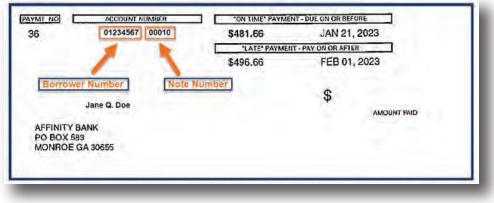

4. The most important step to make sure your payment gets posted properly is to correctly enter you loan's borrower number and note number.

You can find this on your payment coupon (see sample below).

In order to ensure your payment is properly credited,

please enter the Borrower Number and Note Number in the correct fields.

5. If you want to pay with a check, select the "Pay with Check" option.

On the next screen enter the loan amount, loan borrower and note number, and payment type